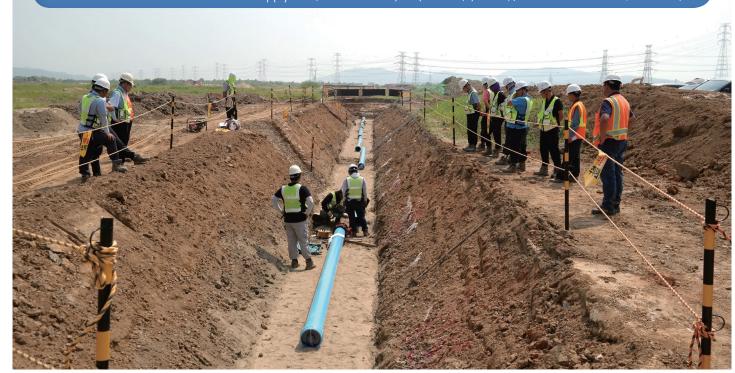

## **U.S Military base relocation project in Pyeongtaek, Korea.**

- AVWVA C900 12" for main water supply line (Site Scale : 14,650,000m² (3,620ac) / Sales amount : US\$ 4 million)

**PYUNGWHA PIPE INDUSTRY** 